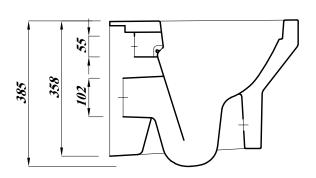

| Revision No . | Reason.                                      | Date Of Rev. |
|---------------|----------------------------------------------|--------------|
| 0             | Initial Issue.                               | 27/12/2021   |
|               |                                              |              |
|               |                                              |              |
|               |                                              |              |
| <b>Leeier</b> | Zara WC WH Rimless<br>( Provisional Drawing) | Scale : 1:10 |