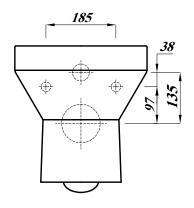

| Revision No . | Reason.                                      | Date Of Rev. |
|---------------|----------------------------------------------|--------------|
| 0             | Initial Issue.                               | 27/12/2021   |
|               |                                              |              |
|               |                                              |              |
|               |                                              |              |
| <b>Leeier</b> | Zara WC WH Rimless<br>( Provisional Drawing) | Scale : 1:10 |