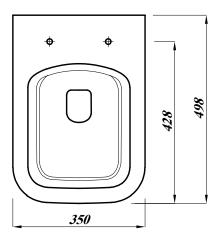

| Revision No . | Reason.                                      | Date Of Rev. |
|---------------|----------------------------------------------|--------------|
| 0             | Initial Issue.                               | 27/12/2021   |
|               |                                              |              |
|               |                                              |              |
|               |                                              |              |
| <b>Leeier</b> | Zara WC WH Rimless<br>( Provisional Drawing) | Scale : 1:10 |