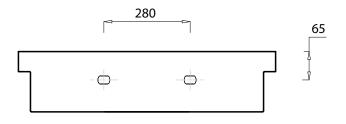

| Revision No . | Reason.                                               |              | Date Of Rev.      |
|---------------|-------------------------------------------------------|--------------|-------------------|
| 0             | Initial Issue .                                       |              | 13/12/2008        |
| 1             | The Name Has Been Changed From Steps To Lecico Steps  |              | 31/1/2009         |
| 2             | To Be In Line With final Pieces From The Production . |              | 23/2/2009         |
| Lecieo        | Lecico Steps WB Vanity 60cm                           | Scale : 1:10 | Drawing No.:00325 |