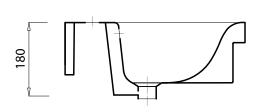

| Revision No . | Reason.                                               |              | Date Of Rev.      |
|---------------|-------------------------------------------------------|--------------|-------------------|
| 0             | Initial Issue .                                       |              | 13/12/2008        |
| 1             | The Name Has Been Changed From Steps To Lecico Steps  |              | 31/1/2009         |
| 2             | To Be In Line With final Pieces From The Production . |              | 23/2/2009         |
| Lecieo        | Lecico Steps WB Vanity 60cm                           | Scale : 1:10 | Drawing No.:00325 |