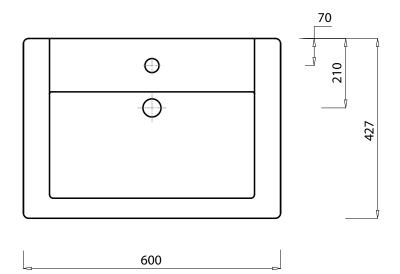

| Revision No . | Reason.                                               |              | Date Of Rev.      |
|---------------|-------------------------------------------------------|--------------|-------------------|
| 0             | Initial Issue .                                       |              | 13/12/2008        |
| 1             | The Name Has Been Changed From Steps To Lecico Steps  |              | 31/1/2009         |
| 2             | To Be In Line With final Pieces From The Production . |              | 23/2/2009         |
| Lecieo        | Lecico Steps WB Vanity 60cm                           | Scale : 1:10 | Drawing No.:00325 |