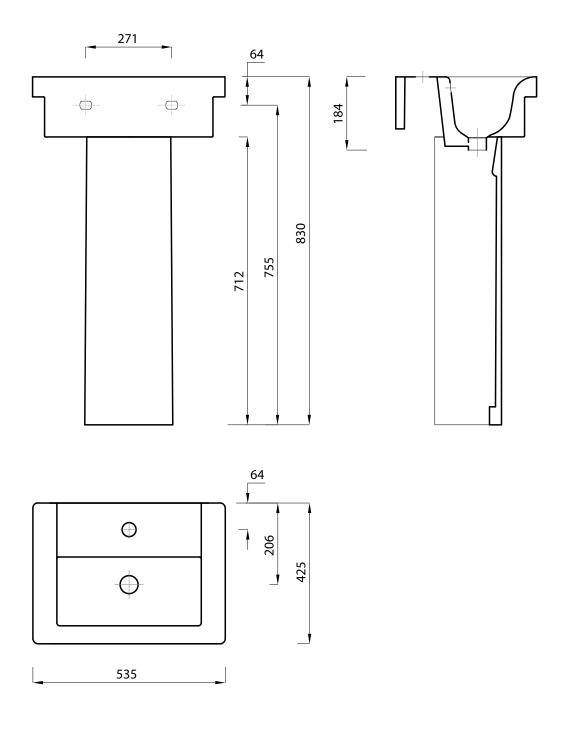

| Revision No . | Reason.                                               |              | Date Of Rev.              |
|---------------|-------------------------------------------------------|--------------|---------------------------|
| 0             | Initial Issue .                                       |              | 15/6/2008                 |
| 1             | The Name Has Been Changed From Steps To Lecico Steps  |              | 31/1/2009                 |
| 2             | To Be In Line With final Pieces From The Production . |              | 23/2/2009                 |
| 3             | Some Dimensions Have Been Modified .                  |              | 3/2/2010                  |
| Lecieo        | Lecico Steps WB 53cm With<br>Lecico Steps Ped         | Scale : 1:10 | <b>Drawing No.:000302</b> |