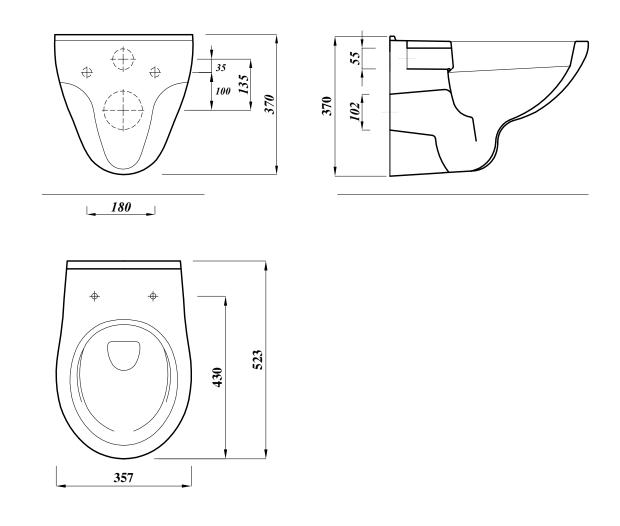

**Disclaimer:** 

-Fixture dimensions are nominal and conform to tolerances as per European Norms.

-This drawing may not be copied or passed on to a third party without our permission.

-Lecico accepts no liability whatsoever for this data and technical drawings .Other parties use them at their own risk.

-The dimensions indicated are not binding ,Lecico reserves the right to make product / drawings changes without prior notice.

| Revision No . | Reason .                                   |              | Date Of Rev.        |
|---------------|--------------------------------------------|--------------|---------------------|
| 0             | Initial Issue .                            |              | 27/3/2019           |
|               |                                            |              |                     |
|               |                                            |              |                     |
| Lecico        | Rimless X 1 WC WH<br>(Provisional Drawing) | Scale : 1:10 | Drawing No.:0001160 |