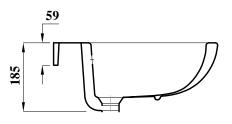

| Revision No . | Reason.                                                                       | Date Of Rev . |
|---------------|-------------------------------------------------------------------------------|---------------|
| 0             | Initial Issue .                                                               | 21/9/2021     |
| 1             | Some dimensions have been modified to be in line with pre-production results. | 7/12/2021     |
| Lecieo        | Proline WB 51cm<br>(Provisional Drawing)                                      | Scale : 1:10  |