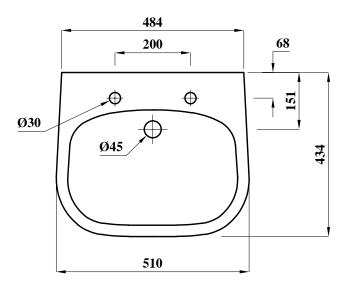

| Revision No . | Reason.                                                                       | Date Of Rev . |
|---------------|-------------------------------------------------------------------------------|---------------|
| 0             | Initial Issue .                                                               | 21/9/2021     |
| 1             | Some dimensions have been modified to be in line with pre-production results. | 7/12/2021     |
| Lecieo        | Proline WB 51cm<br>(Provisional Drawing)                                      | Scale : 1:10  |