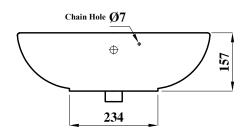

| Revision No . | Reason.                                                                       | Date Of Rev . |
|---------------|-------------------------------------------------------------------------------|---------------|
| 0             | Initial Issue .                                                               | 21/9/2021     |
| 1             | Some dimensions have been modified to be in line with pre-production results. | 7/12/2021     |
| Lecieo        | Proline WB 51cm<br>(Provisional Drawing)                                      | Scale : 1:10  |