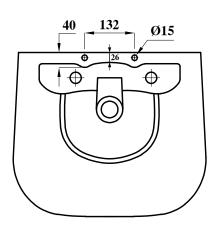

| Revision No . | Reason.                                                                       | Date Of Rev . |
|---------------|-------------------------------------------------------------------------------|---------------|
| 0             | Initial Issue .                                                               | 21/9/2021     |
| 1             | Some dimensions have been modified to be in line with pre-production results. | 7/12/2021     |
| Lecieo        | Proline WB 51cm<br>(Provisional Drawing)                                      | Scale : 1:10  |