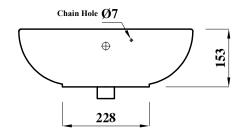

## Disclaimer:

- -Fixture dimensions are nominal and conform to tolerances as per European Norms.
- -This drawing may not be copied or passed on to a third party without our permission.
- -Lecico accepts no liability whatsoever for this data and technical drawings. Other parties use them at their own risk.
- -The dimensions indicated are not binding ,Lecico reserves the right to make product / drawings changes without prior notice.

|  | Revision No . | Reason.                                                                       | Date Of Rev. |
|--|---------------|-------------------------------------------------------------------------------|--------------|
|  | 0             | Initial Issue.                                                                | 21/9/2021    |
|  | 1             | Some dimensions have been modified to be in line with pre-production results. | 7/12/2021    |
|  | Lecico        | Proline WB 45cm<br>(Provisional Drawing)                                      | Scale : 1:10 |