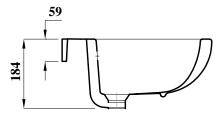

## Disclaimer:

- -Fixture dimensions are nominal and conform to tolerances as per European Norms.
- -This drawing may not be copied or passed on to a third party without our permission.
- -Lecico accepts no liability whatsoever for this data and technical drawings. Other parties use them at their own risk.
- -The dimensions indicated are not binding ,Lecico reserves the right to make product / drawings changes without prior notice.

|  | Revision No . | Reason.                                                                       | Date Of Rev. |
|--|---------------|-------------------------------------------------------------------------------|--------------|
|  | 0             | Initial Issue.                                                                | 21/9/2021    |
|  | 1             | Some dimensions have been modified to be in line with pre-production results. | 7/12/2021    |
|  | Lecico        | Proline WB 45cm<br>(Provisional Drawing)                                      | Scale : 1:10 |