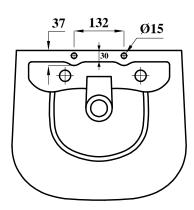

## Disclaimer:

- -Fixture dimensions are nominal and conform to tolerances as per European Norms.
- -This drawing may not be copied or passed on to a third party without our permission.
- -Lecico accepts no liability whatsoever for this data and technical drawings. Other parties use them at their own risk.
- -The dimensions indicated are not binding ,Lecico reserves the right to make product / drawings changes without prior notice.

|  | Revision No . | Reason.                                                                       | Date Of Rev. |
|--|---------------|-------------------------------------------------------------------------------|--------------|
|  | 0             | Initial Issue.                                                                | 21/9/2021    |
|  | 1             | Some dimensions have been modified to be in line with pre-production results. | 7/12/2021    |
|  | Lecico        | Proline WB 45cm<br>(Provisional Drawing)                                      | Scale : 1:10 |