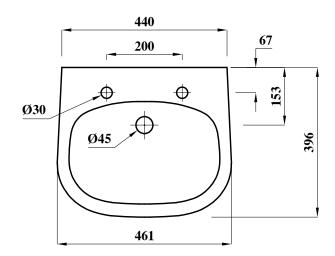

## Disclaimer:

- -Fixture dimensions are nominal and conform to tolerances as per European Norms.
- -This drawing may not be copied or passed on to a third party without our permission.
- -Lecico accepts no liability whatsoever for this data and technical drawings. Other parties use them at their own risk.
- -The dimensions indicated are not binding ,Lecico reserves the right to make product / drawings changes without prior notice.

|  | Revision No . | Reason.                                                                       | Date Of Rev. |
|--|---------------|-------------------------------------------------------------------------------|--------------|
|  | 0             | Initial Issue.                                                                | 21/9/2021    |
|  | 1             | Some dimensions have been modified to be in line with pre-production results. | 7/12/2021    |
|  | Lecico        | Proline WB 45cm<br>(Provisional Drawing)                                      | Scale : 1:10 |