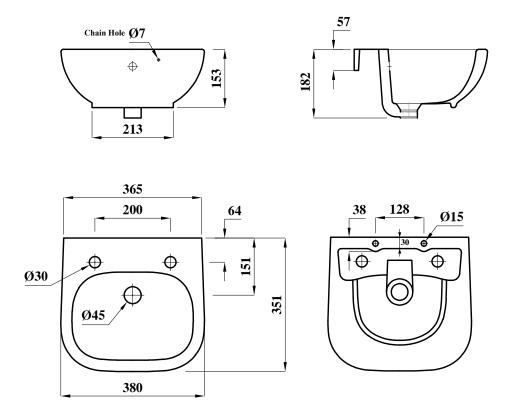

## Disclaimer:

- -Fixture dimensions are nominal and conform to tolerances as per European Norms.
- -This drawing may not be copied or passed on to a third party without our permission.
- -Lecico accepts no liability whatsoever for this data and technical drawings. Other parties use them at their own risk.
- -The dimensions indicated are not binding ,Lecico reserves the right to make product / drawings changes without prior notice.

| Revision No. | Reason.                                                                       | Date Of Rev . |
|--------------|-------------------------------------------------------------------------------|---------------|
| 0            | Initial Issue.                                                                | 21/9/2021     |
| 1            | Some dimensions have been modified to be in line with pre-production results. | 7/12/2021     |
| Lecieo       | Proline WB 38cm<br>(Provisional Drawing)                                      | Scale : 1:10  |